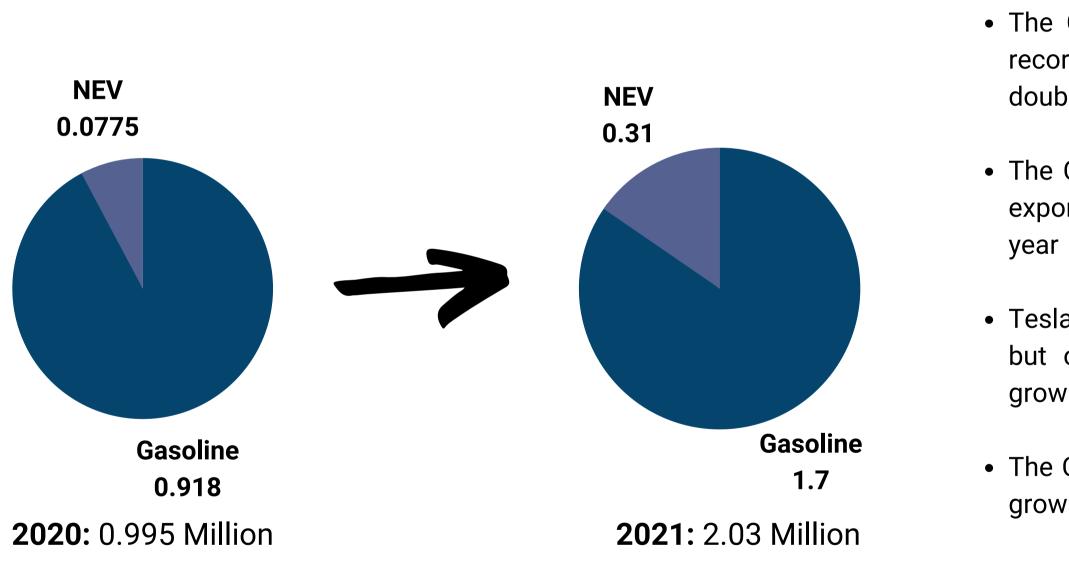

### Chinese automotive companies doubled their exports in 2021.

**Exports of Chinese Vehicles (In Million)** 

Source: China Association of Automobile Manufacturers (2022)

#### Key Take-Aways

• The Chinese automotive vehicle exports reached a new record with 2.01 million units in 2021. This is more than double the previous year

• The CAAM announced that a total of 310,000 NEVs were exported in 2021, a threefold increase from the previous

• Tesla is responsible for the majority of the NEV exports, but other OMEs like BYD (563) and SAIC (5,716) are growing as well

• The CAAM forecasts that Chinese automotive exports will grow by 20% in 2022