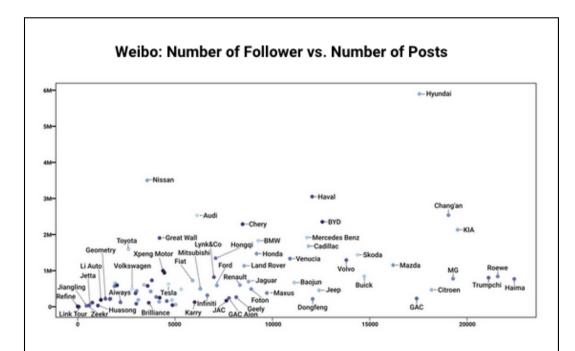

### Chinese automotive community analysis.

#### Autohome: Number of Evaluations vs. Average Evaluation

Source: Autohome, Date of data collection: 2022-01-06

- Based on the 355 most discussed car models (500,000 user reviews), the vehicles from SAIC Group are the most discussed, with a total of 143,339 reviews
- NEV vehicle manufacturers Li Auto, Xpeng Motors, and BYD are rated highest by the automotive community despite fewer ratings
- Volkswagen is the highest-rated brand of all international companies. A large proportion of the other multinational brands tend to be in the bottom three of customer ratings