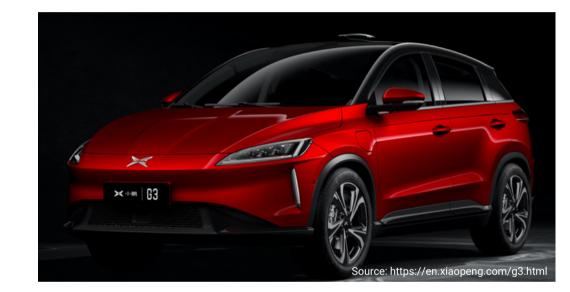

#### **XPeng Motors G3**

Average Ranking

🔶 4.76

- Enough Space
- Good comfort
- Good handling