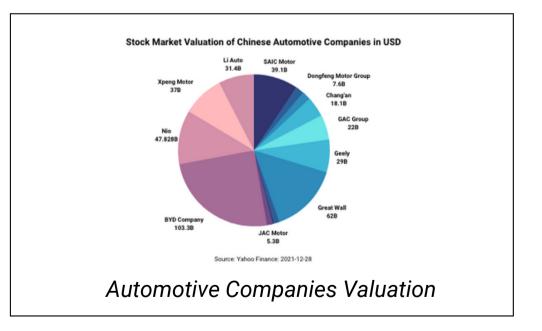

#### **Top 10 NEV Producers in 2021**

| Ranking | Company Name | Sales Numbers 2021 |
|---------|--------------|--------------------|
| 1       | BYD          | 593,745            |
| 2       | Wuling       | 395,451            |
| 3       | Tesla        | 320,743            |
| 4       | ORA          | 135,028            |
| 5       | JAC          | 134,100            |
| 6       | GAC AION     | 123,660            |
| 7       | VW           | 119,000            |
| 8       | Chery        | 109,028            |
| 9       | Geely        | 100,126            |
| 10      | Roewe        | 100,000            |
| 11      | XPeng Motor  | 98,155             |
| 12      | NIO          | 91,429             |
| 13      | Li Auto      | 90,491             |
| 14      | Chang'an     | 70,000             |
| 15      | NETA         | 69,674             |

Source: CPCA (2022)

- 3.52 million NEV vehicles were sold in the Chinese market in 2021, representing 11% of the total car market in China
- Tesla and Volkswagen are the only international companies in China's top 15 NEV manufacturers
- Many newly established NEV companies such as Xpeng Motors, NIO, Li Auto sell almost as many NEVs as Volkswagen