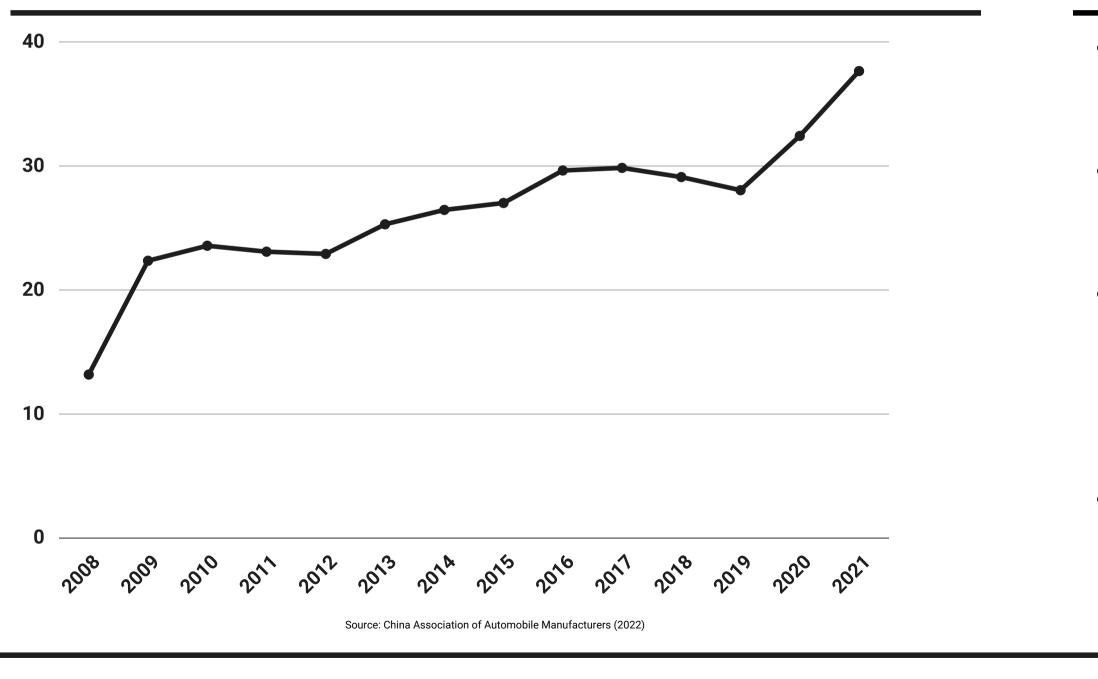

#### Chinese brands are winning higher market shares.

Various Brands' Sales in China from 2013 - 2021 per (in Percent)

Source: China Association of Automobile Manufacturers (2022)

- Chinese brands had increased their total market share to more than 47% at the end of 2021
- In 2020, Chinese brands only had a market share of 43.9%
- The German market share of German brands was reduced the most with -11.4% in comparison to 2020
- This is the second year in a row for the German brands, with a year-on-year decline of more than 10%