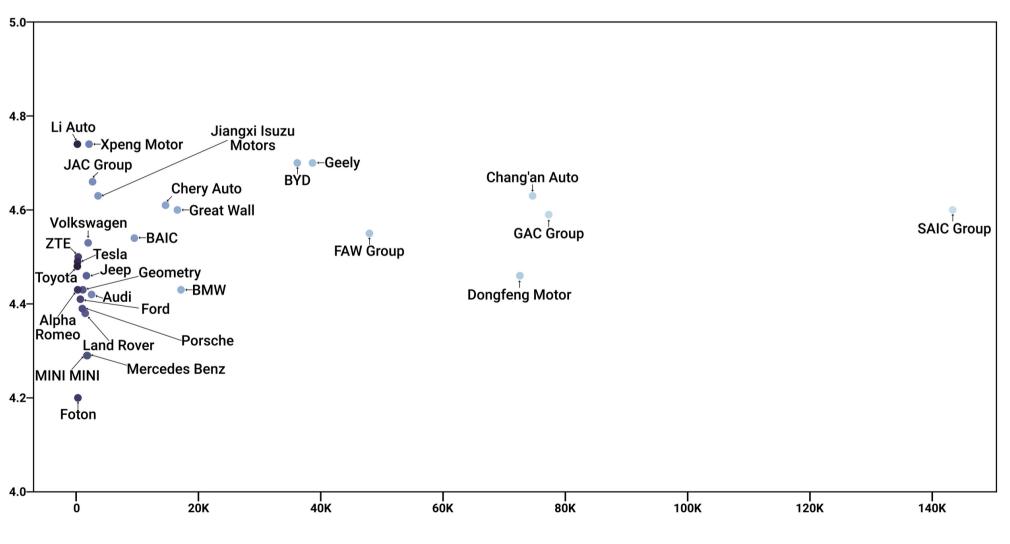

#### Autohome: Number of Evaluations vs. Average Evaluation

Source: Autohome, Date of data collection: 2022-01-06

- Based on the 355 most discussed car models (500,000 user reviews), the vehicles from SAIC Group are the most discussed, with a total of 143,339 reviews
- NEV vehicle manufacturers Li Auto, Xpeng Motors, and BYD are rated highest by the automotive community despite fewer ratings
- Volkswagen is the highest-rated brand of all international companies. A large proportion of the other multinational brands tend to be in the bottom three of customer ratings