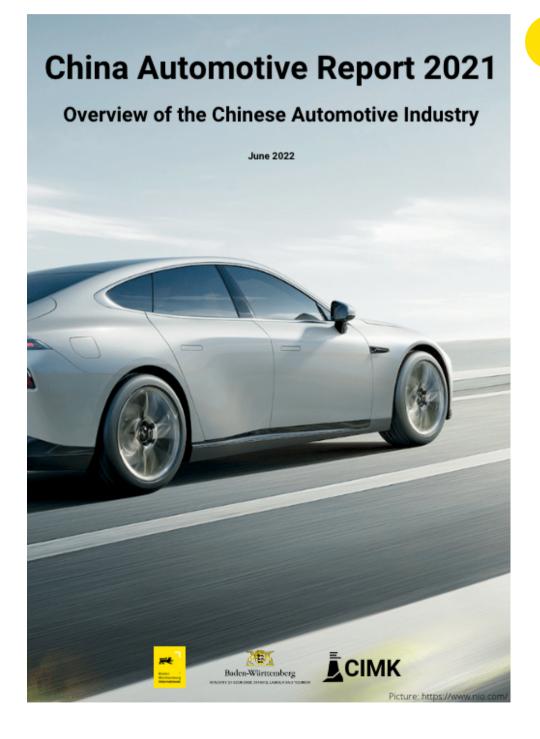

June 2022

**Battery and NEV Charging Infrastructure Analysis** 

6

Assignment of battery manufacturer and automotive manufacturer

June 2022

| Provinces | Number of Charging Station Units |
|-----------|----------------------------------|
| Guangdong | 11,633                           |
| Jiangsu   | 6,701                            |
| Zhejiang  | 6,001                            |
| Shanghai  | 5,870                            |
| Beijing   | 5,850                            |
| Shandong  | 4,999                            |
| Hebei     | 3,353                            |
| Sichuan   | 2,955                            |
| Tianjing  | 2,845                            |
| Hubei     | 2,379                            |

**Overview of location infrastructures** per province and manufacturer

**General Manager** Baden-Württemberg International in Nanjing b.weber@bw-i.cn