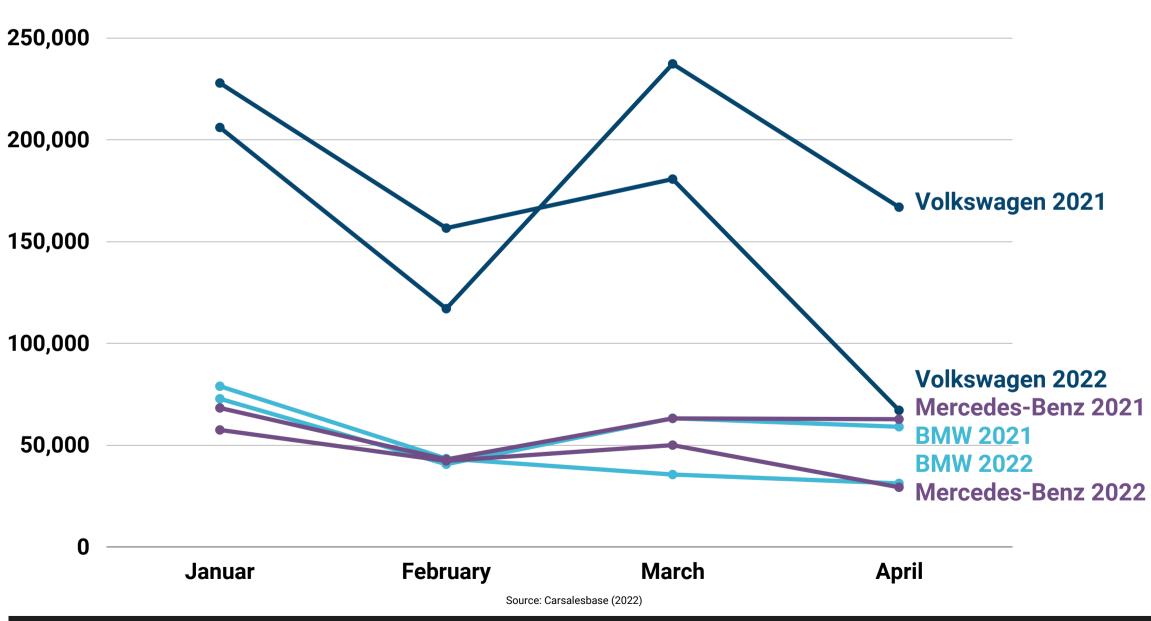

### In 2022, sales of German OEMs are significantly lower than last year.

Sales Numbers German Automotive Companies in China (Jan - April)

June 2022

- Some of the companies had a positive start in 2022. For example, Volkswagen was able to increase its sales in January and February year on year
- Due to the lockdown and the general downturn, however, the economic situation has taken a sharp turn for the worse
- Problems exist in terms of production and sales

- Total vehicle sales in China in the first four months of the 2022 year fell 12% to 7,691,000 units, from 8,748,000 a year earlier
- Four German automotive brands continue to be among the 15 best-selling brands in China. However, sales of all brands are declining sharply. Still, Volkswagen continues to be the best-selling automotive brand
- The current profiteers are clearly BYD, Tesla, and Dongfeng, which can gain high market shares through their NEV automobiles