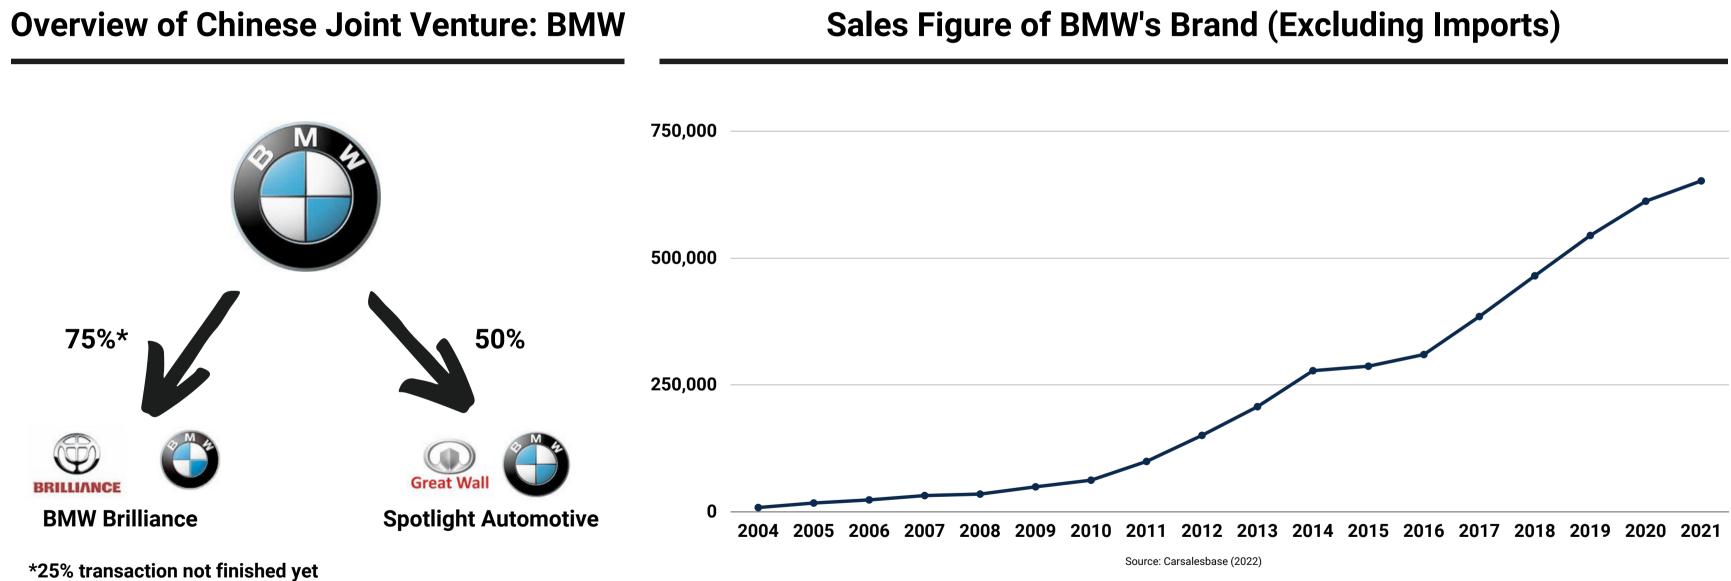

%         | South Korea |
| 7       | CALB               | 2.7%         | China       |
| 8       | AESC               | 2.0%         | Japan       |
| 9       | Guoxuan            | 2.0%         | China       |
| 10      | PEVE               | 1.3%         | Japan       |

Source: http://www.sneresearch.com (2022)



- All large NEV battery producers are located in Asia
- The clear market leader in battery production is now CATL which nearly produces 1/3rd of all automotive batteries
- China plays a crucial role in the production of batteries for the NEVs. The battery manufacturing industry has a market size of about USD 203 billion USD in 2021

**Development of German Automotive Companies in the Chinese Market** 



#### BMW developed positively in 2021 and bought joint venture shares.







### Volkswagen's performance over the last two years is very worrying.







### Daimler has received the first setback in terms of sales figures in 2021.







### In 2022, sales of German OEMs are significantly lower than last year.

Sales Numbers German Automotive Companies in China (Jan - April)



June 2022



- Some of the companies had a positive start in 2022. For example, Volkswagen was able to increase its sales in January and February year on year
- Due to the lockdown and the general downturn, however, the economic situation has taken a sharp turn for the worse
- Problems exist in terms of production and sales

# Development of the Chinese Automotive Market in 2022

REV

RDM



#### In 2022, German automakers are continuing to be among the poor performers.

#### Most So