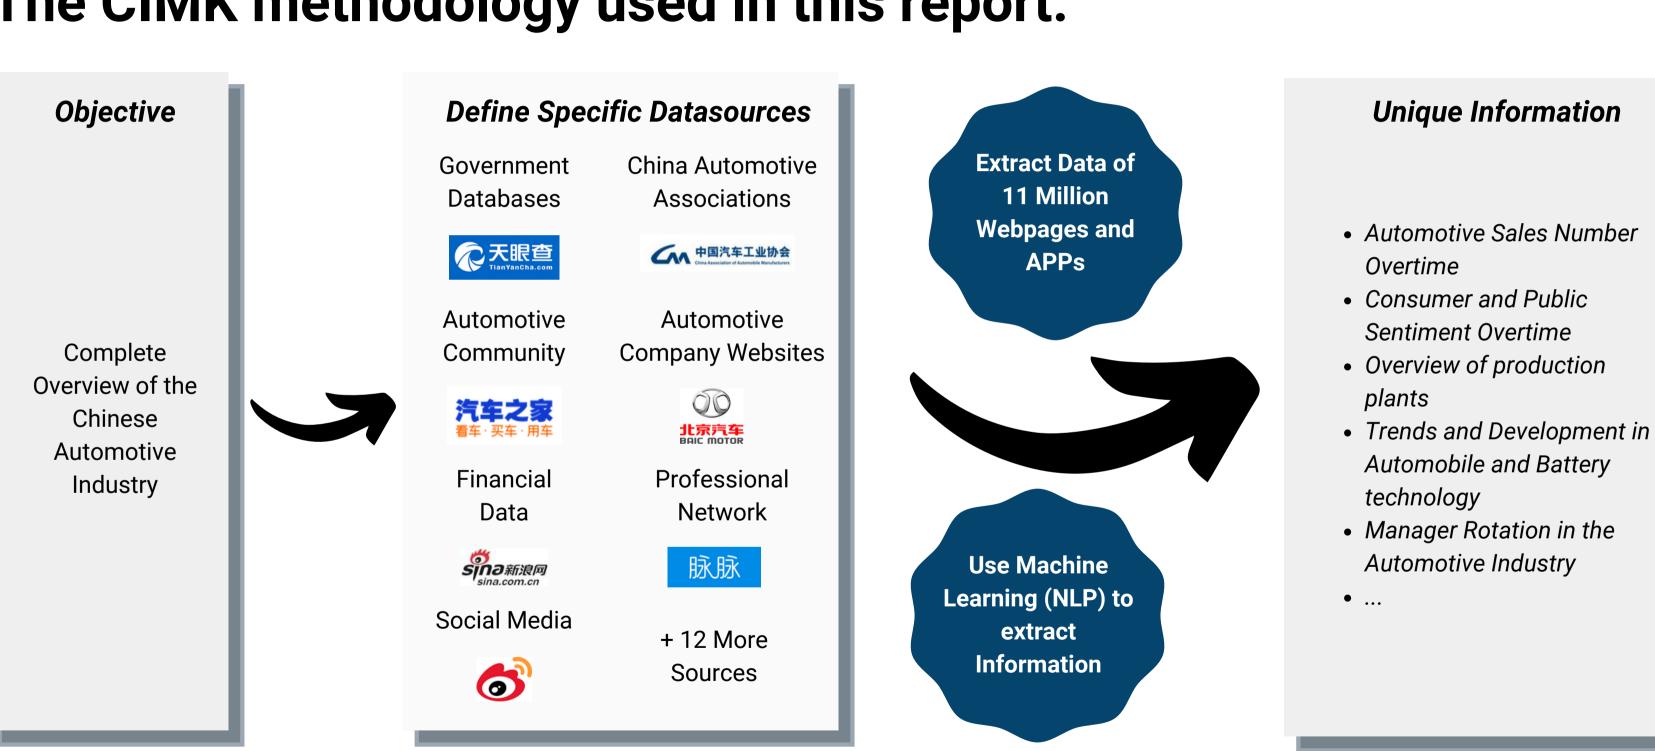

# **China Automotive Report 2021**

×++m | 07

Financed by the Ministry of Economic Affairs, Labour and Tourism of the State of Baden-Württemberg



June 2022

Picture: https://www.nio.com/



### CIMK (China Investment Market Knowledge) will revolutionize China's market intelligence sector.









#### **Overview of CIMK's customer groups.**



- Corporate Innovation
- 360° Industry Monitoring

VC / PE Investors



**Projects** 

- Startups Identification
- China Due Diligence Service

#### 



Competition and Customer
Analysis



### The CIMK methodology used in this report.



#### **D** CIMK



### **Presentation Content.**













### China's global influence in the automotive industry continues to grow.

China's Share in Global Vehicle Production: 2008-2021





- Since 2009 China has been the largest automotive market in the world
- In 2021 around 36% of all globally sold vehicles were sold in China
- According to the China Association of Automobile Manufacturers (CAAM), more than 26.08 million automotive vehicles were produced in China in 2021
- In 2021 more than 2 million Chinese automobiles were exported



#### Chinese brands are winning higher market shares.

Various Brands' Sales in China from 2013 - 2021 per (in Percent)



Source: China Association of Automobile Manufacturers (2022)



- Chinese brands had increased their total market share to