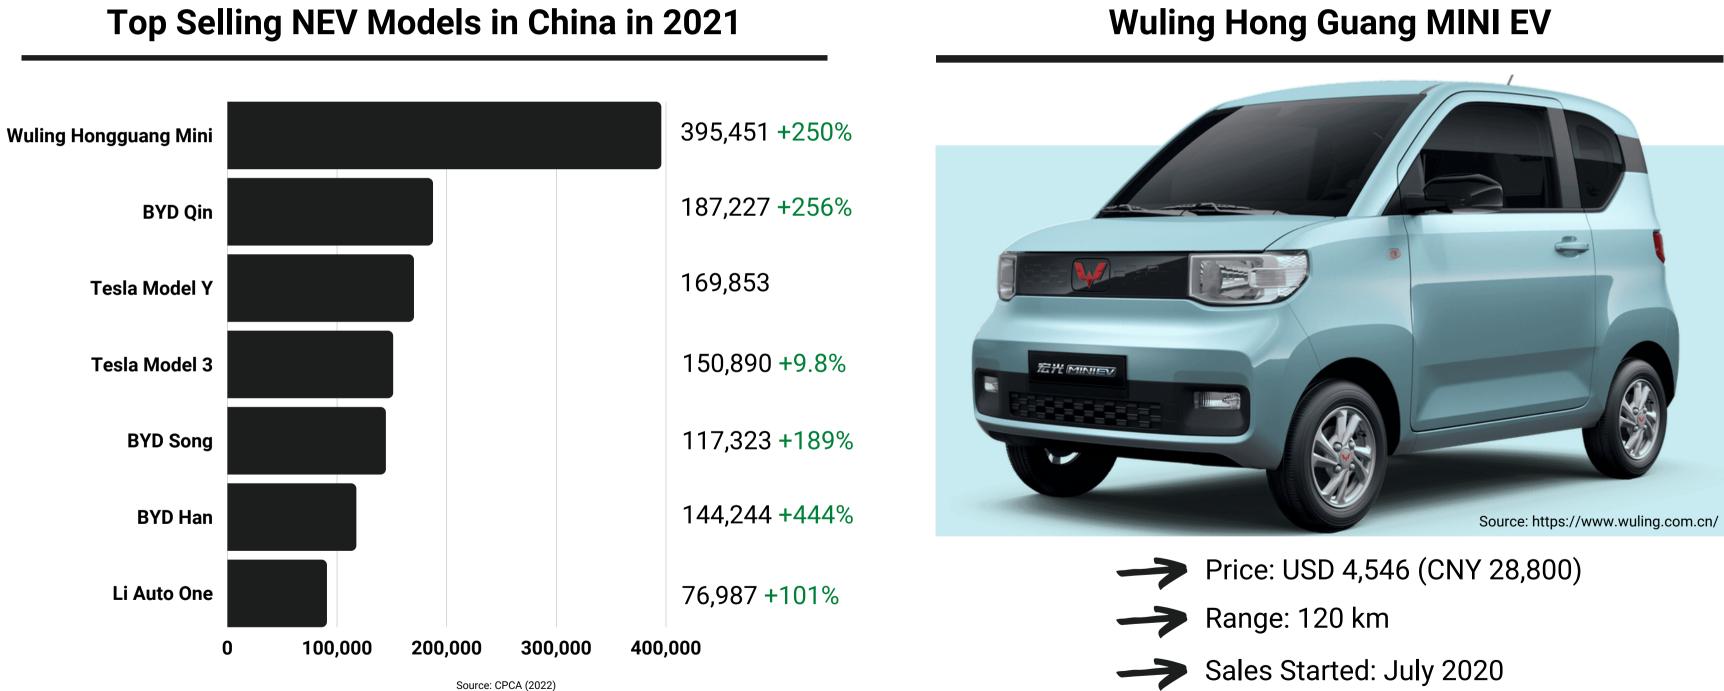

### Chinese brands dominate the NEV market.

#### **Top 10 NEV Producers in 2021**

| Ranking | Company Name | Sales Numbers 2021 |
|---------|--------------|--------------------|
| 1       | BYD          | 593,745            |
| 2       | Wuling       | 395,451            |
| 3       | Tesla        | 320,743            |
| 4       | ORA          | 135,028            |
| 5       | JAC          | 134,100            |
| 6       | GAC AION     | 123,660            |
| 7       | VW           | 119,000            |
| 8       | Chery        | 109,028            |
| 9       | Geely        | 100,126            |
| 10      | Roewe        | 100,000            |
| 11      | XPeng Motor  | 98,155             |
| 12      | NIO          | 91,429             |
| 13      | Li Auto      | 90,491             |
| 14      | Chang'an     | 70,000             |
| 15      | NETA         | 69,674             |

Source: CPCA (2022)

- 3.52 million NEV vehicles were sold in the Chinese market in 2021, representing 11% of the total car market in China
- Tesla and Volkswagen are the only international companies in China's top 15 NEV manufacturers
- Many newly established NEV companies such as Xpeng Motors, NIO, Li Auto sell almost as many NEVs as Volkswagen

### GM's joint venture with Wuling has the best-selling NEV in China.