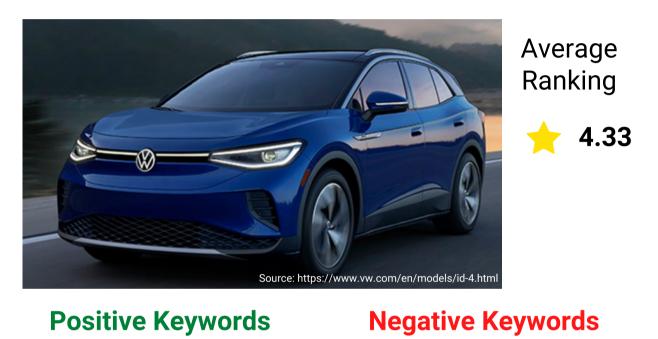

#### Volkswagen ID.4

- Uncomfortable suspension damping
- Poor software systems
- Interior odor
- Poor interior material
- Unreasonable weight of brake pedal

#### **Positive Keywords**

- Long Range

- Great Entertainment System

Source: Autohome, Date of data collection: 2022-01-07

• Sufficient power

• Good cost performance

• Satisfactory comfort

#### **Negative Keywords**

- Foul odor in the interior
- Noisy tires
- High power consumption in winter

Source: Autohome. Date of data collection: 2022-01-07