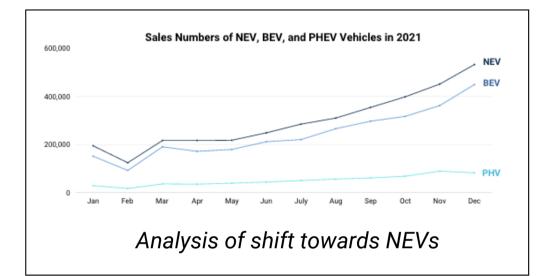

#### The triumph of NEV Automotive continues in 2022.

Monthly Sales of NEVs in 2020-2022

June 2022

- Despite the economic downturn, it can be seen that sales of NEVs each month in 2022 are significantly higher than in recent years
- One reason is that production capacity is still a bottleneck, and increased production capacities result in higher sales.
- The demand also remains very high.
- It can be seen that the lockdown in Shanghai also had a negative impact on NEV production and sales volumes in April, as they declined month on month by 38.5%