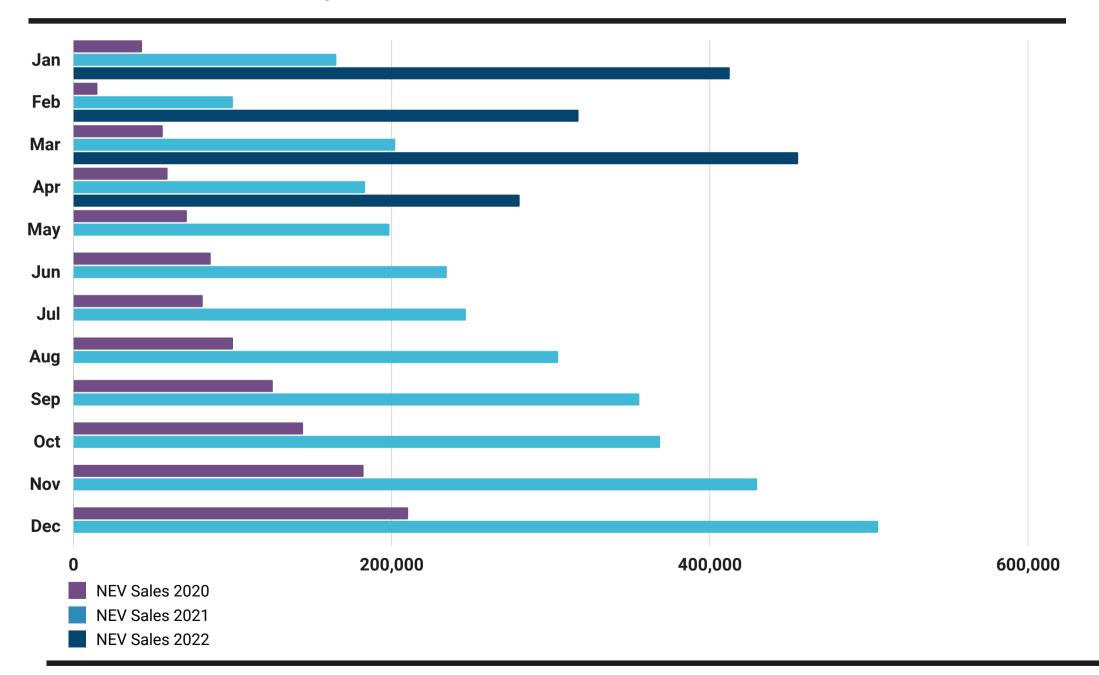

#### The triumph of NEV Automotive continues in 2022.

Monthly Sales of NEVs in 2020-2022

June 2022

- Despite the economic downturn, it can be seen that sales of NEVs each month in 2022 are significantly higher than in recent years
- One reason is that production capacity is still a bottleneck, and increased production capacities result in higher sales.
- The demand also remains very high.
- It can be seen that the lockdown in Shanghai also had a negative impact on NEV production and sales volumes in April, as they declined month on month by 38.5%