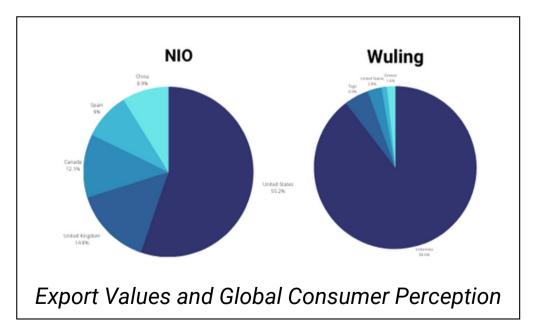

### GM's joint venture with Wuling has the best-selling NEV in China.

### Chinese automotive companies doubled their exports in 2021.

**Exports of Chinese Vehicles (In Million)** 

Source: China Association of Automobile Manufacturers (2022)

#### Key Take-Aways

• The Chinese automotive vehicle exports reached a new record with 2.01 million units in 2021. This is more than double the previous year

• The CAAM announced that a total of 310,000 NEVs were exported in 2021, a threefold increase from the previous

• Tesla is responsible for the majority of the NEV exports, but other OMEs like BYD (563) and SAIC (5,716) are growing as well

• The CAAM forecasts that Chinese automotive exports will grow by 20% in 2022