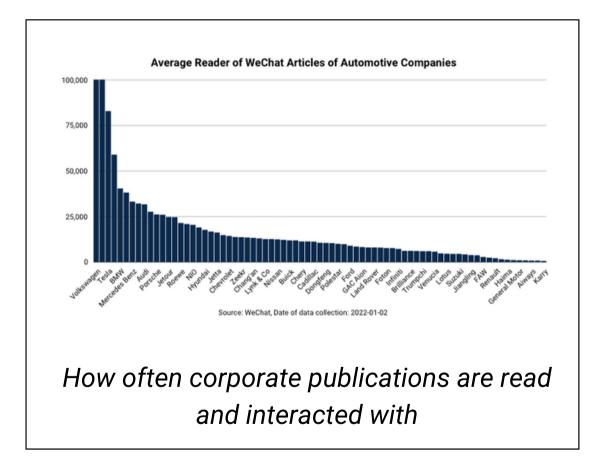

### Chinese automotive community analysis.

#### Autohome: Number of Evaluations vs. Average Evaluation

Source: Autohome, Date of data collection: 2022-01-06

- Based on the 355 most discussed car models (500,000 user reviews), the vehicles from SAIC Group are the most discussed, with a total of 143,339 reviews
- NEV vehicle manufacturers Li Auto, Xpeng Motors, and BYD are rated highest by the automotive community despite fewer ratings
- Volkswagen is the highest-rated brand of all international companies. A large proportion of the other multinational brands tend to be in the bottom three of customer ratings