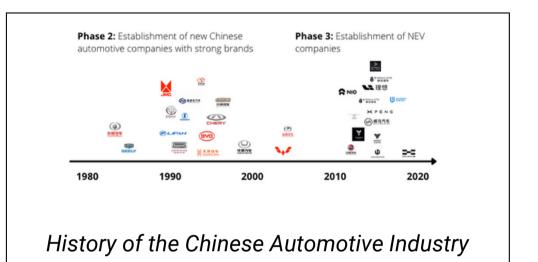

ation
- Chinese OEMs are trying to localize their supply chain to reduce supply chainrelated risks







### **Outlook and Conclusion.**

- 2021 was the mass market breakthrough of NEVs, which already had a 20% market share in December
- Conservative estimations suggest that a total of more than 5 million NEV vehicles will be sold in China in 2022
- Many international brands still have a good reputation in China, but many new Chinese automotive brands in the premium segment have rapidly increased their overall market share
- Every international automotive manufacturer has to transform itself into a NEV company and must work hard to ensure that its brand continues to be received as high-quality, up-to-date, and digital









#### **Overview of the Chinese automotive industry in 2021**





June 2022











#### Detailed analysis of the following Chinese automotive companies



- Ownership Structure
- 💓 Subsidiaries and Brands
- **V** Production Location
- Sales Developments
- Export Developments
- Management Rotation







#### Detailed analysis of the joint ventures of the following international brands g<u>m</u> STELLANTIS ACUAR HYUNDAI LAND= =ROVER ΤΟΥΟΤΑ $\mathbf{H}$ HONDA SUZUKI RENAULT NISSAN MITSUBISH

- [<u>Ω</u>=\_] **Ownership Structure**
- **I** Subsidiaries and Brands
- Sales Developments 1
- **Customer/ Public Sentiment on Social Media**
- **Automotive Communities**









4

#### **Overview of the International and Chinese Suppliers**



#### Overview and segmentation of supplier



| Rank | English Supplier Name    | Country<br>Headquarter | Chinese